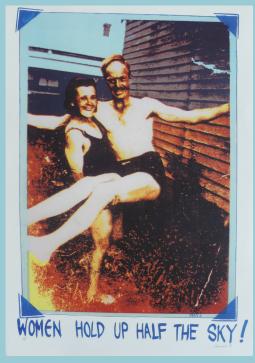

Image: Ann Newmarch, *Women hold up half the sky*, 1978. Screen print 91 x 65 cm **EXHIBITION LAUNCH:** Thursday 31 August 2017, 5-7pm